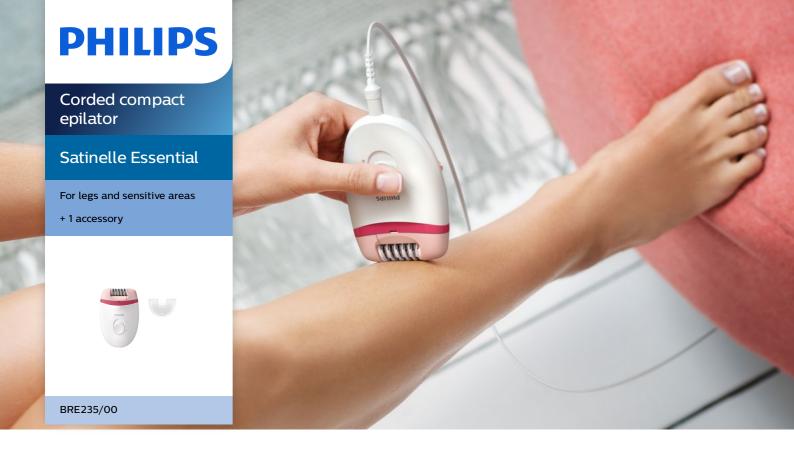

#### Washable epilation head

This epilator has a washable epilation head. The head can be detached and cleaned under running water for better hygiene