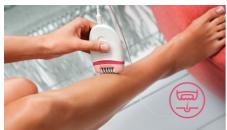

#### 2 Speed settings

2 speed settings to remove thinner and thicker hairs for a more personalized hair removal treatment.