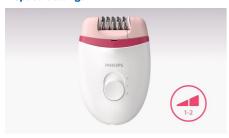

#### Sensitive area cap

For more gentleness in different body areas it includes a delicate area cap to easily remove unwanted hairs from underarm and bikini.